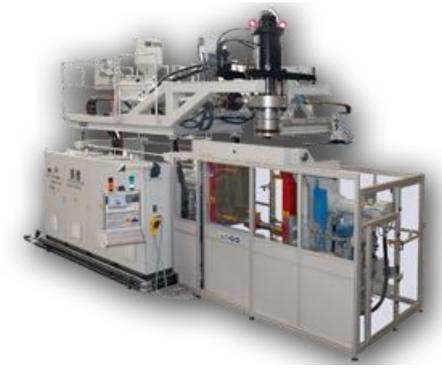

# Equipment

#### 73 Machines in 8 Lines

**65** injection machines 50-1.700tf

**3** bi-injection machines 1x50tf, 2x450tf

4 blow-molding machines 20-80tf

1 vertical machine 100tf for Striker manufacturing

**6** assembly stations for CFM

2 assembly stations for clutch pedal

1 manufacturing line for Striker