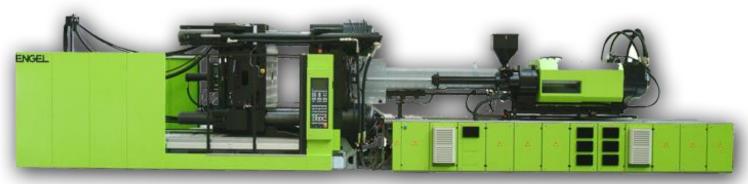

# Equipment

#### 73 Machines in 8 Lines

**65** injection machines 50-1.700tf

**3** bi-injection machines 1x50tf, 2x450tf

4 blow-molding machines 20-80tf

1 vertical machine 100tf for Striker manufacturing

**6** assembly stations for CFM