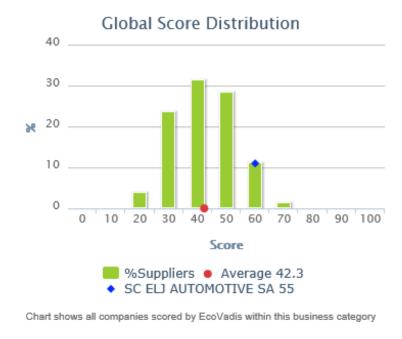

# Management Systems

Automotive, Quality, Environment, Corporate Social Responsibility

Automotive – IATF 16949:2016 ● Quality – ISO 9001:2015 ● Environment – ISO 14001:2015 ● CSR – EcoVadis